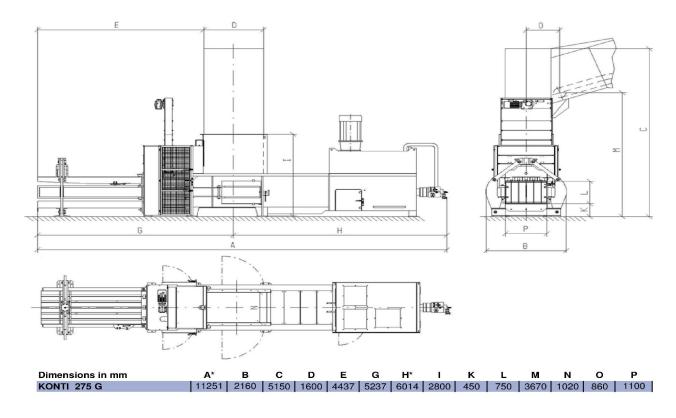

#### **Technical specification**

| Max. pressure:                | 82 tons       | Year of production:   | 2012               |
|-------------------------------|---------------|-----------------------|--------------------|
| Unit pressure:                | 97 tons/m²    | Number of strappings: | 5 - fold vertical, |
| Cross-section of the channel: | 750 x 1100 mm | Filling inlet:        | 1020 x 1750 mm     |
| Supply:                       | 400 V/ 55 kW  | Weight:               | ca 25 tons         |
| Bale weight:                  | 500-800 kg    | Bale tying:           | automatic, wire    |

Efficiency on idle: max 576 m³/ hour Efficiency under load: max 267 m³ / hour

Theoretical efficiency with material in density 35 kg/m³ 9 tons/hour Theoretical efficiency with material in density 60 kg/m³ 14 tons/hour Theoretical efficiency with material in density 100 kg/m³ 21 tons/hour

#### **Description of the functions:**

- Open charging hole allows the filling with the conveyor belt
- Knives on the pressing plate and on the frame of the baler to cut off the excess material
- Automatic blades cleaning system of stucked material
- Automatic regulation of the pressing channel
- Automatic bale tying with the wire
- Changing the length of the finished bale from the operators panel
- The compact hydraulic power pack with a low noise level
- Pressing plate which is stable carried on 8 big rolls
- Big flaps on the pressing chamber for easier maintenance
- 2 sets of photocells in feeding chopper
- Oil cooler
- Automatic wire tying system (5 vertical)
- Control cabinet with a Siemens S7 controller and a large touch and color display.
- Replaceable, screw-on HARDOX plates on the walls of the baling chamber